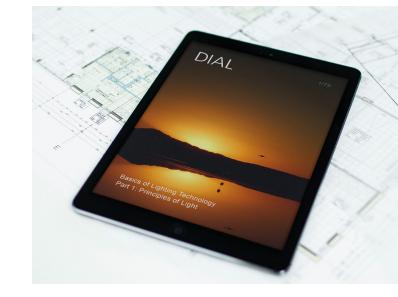

# Learn the basics of lighting technology

Basics of Lighting Technology raise awareness for light and the quality of light. They provide clear and compact knowledge for all those who deal professionally with light, e.g. reading and understanding of photometric data, developing a basic understanding for lighting concepts and being aware of the most important aspects to consider when selecting luminaires.

Learn more

- Basics of Lighting Technology is divided into three modules which can be booked separately:
  - Principles of Light
  - Lamps and Luminaires
  - Lighting Design

After successful completion of all modules you will receive a certificate.