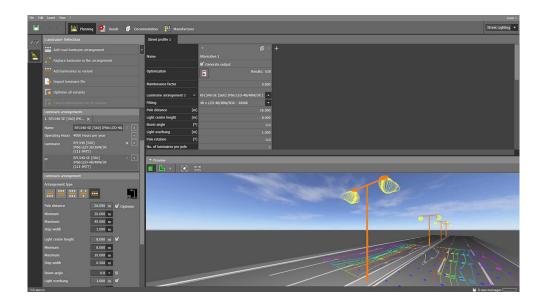

# Learn different DIALux evo topics easily online

We provide four different DIALux evo topics

<u>beginner advanced outdoor road lighting emergency lighting</u>

In some videos we will explain you step by step the features and inform you about many tips and tricks regarding the handling. You can download exercises to try it by yourself and you will get a certificate if you sucessfully completed the online course.