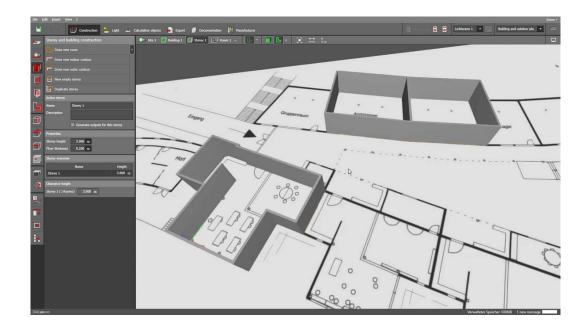

# Learn different DIALux evo topics easily online

We provide four different DIALux evo topics

<u>beginner advanced outdoor road lighting emergency lighting</u>

In some videos we will explain you step by step the features and inform you about many tips and tricks regarding the handling. You can download exercises to try it by yourself and you will get a certificate if you sucessfully completed the online course.